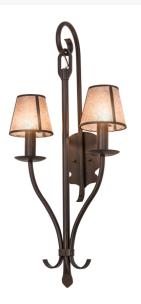

8675986 | 20"W MELVILLE 2 LT WALL SCONCE

## **ADDITIONAL INFORMATION**

| CCL Part Number:         | <u>8675986</u>     |
|--------------------------|--------------------|
| Size Range:              | <u>20-22"</u>      |
| ltem Maximum<br>Height:  | <u>41"</u>         |
| ltem Width or<br>Depth:  | 20" Width          |
| ltem Length or<br>Depth: | <u>9" Depth</u>    |
| Item Weight:             | <u>13 lbs.</u>     |
| Base Type:               | <u>E26</u>         |
| Quantity:                | <u>2</u>           |
| Wattage:                 | <u>40</u>          |
| Family:                  | <u>Melville</u>    |
| Metal Finish:            | Faux Textures      |
| Lens Color:              | <u>Silver Mica</u> |
| Styles:                  | <u>MICA</u>        |
| MSRP:                    | \$4800.00          |
|                          | ф 1000100          |