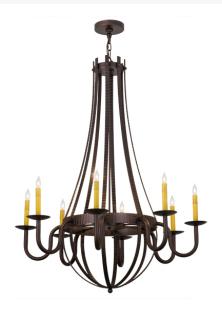

8675985 | 38" WIDE CASK BARREL METALLO 8 LT CHANDELIER

## **ADDITIONAL INFORMATION**

| CCL Part Number:          | <u>8675985</u>       |
|---------------------------|----------------------|
| Size Range:               | <u>36-48"</u>        |
| ltem Minimum<br>Height:   | <u>53"</u>           |
| ltem Maximum<br>Height:   | <u>256"</u>          |
| ltem Width or<br>Depth:   | <u>38" Width</u>     |
| Item Length or<br>Square: | <u>38" Length</u>    |
| ltem Length or<br>Depth:  | <u>38" Depth</u>     |
| Item Weight:              | <u>56 lbs.</u>       |
| Bulb Type:                | <u>B10</u>           |
| Base Type:                | <u>E12</u>           |
| Quantity:                 | <u>8</u>             |
| Wattage:                  | <u>60</u>            |
| Family:                   | <u>Cask Barrel</u>   |
| Metal Finish:             | <u>Bronze</u>        |
| Styles:                   | Lodge Rustic, RUSTIC |
| MSRP:                     | \$8250.00            |