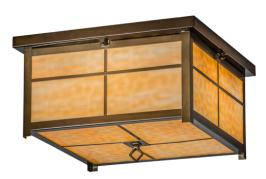

## 8675967 | 17" SQUARE OBISPO PORCH FLUSHMOUNT

## **ADDITIONAL INFORMATION**

| CCL Part Number:          | <u>8675967</u>         |
|---------------------------|------------------------|
| Size Range:               | <u>16-18"</u>          |
| ltem Minimum<br>Height:   | <u>10"</u>             |
| ltem Maximum<br>Height:   | <u>10"</u>             |
| ltem Width or<br>Depth:   | <u>24" Width</u>       |
| Item Length or<br>Square: | <u>17" Square</u>      |
| ltem Length or<br>Depth:  | 24" Depth              |
| Item Weight:              | <u>15.5 lbs.</u>       |
| Bulb Type:                | <u>A19</u>             |
| Base Type:                | <u>E26</u>             |
| Quantity:                 | <u>4</u>               |
| Wattage:                  | <u>60</u>              |
| Family:                   | Obispo Porch           |
| Metal Finish:             | <u>Copper</u>          |
| Lens Color:               | <u>Beige Art Glass</u> |
| Styles:                   | ART GLASS, MISSION     |
| MSRP:                     | \$2736.00              |