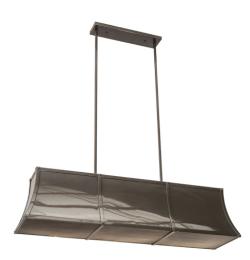

8675959 | 64" LONG COAL OBLONG PENDANT

## **ADDITIONAL INFORMATION**

| CCL Part Number:          | <u>8675959</u>      |
|---------------------------|---------------------|
| Size Range:               | <u>60-72"</u>       |
| ltem Minimum<br>Height:   | <u>70.5"</u>        |
| ltem Maximum<br>Height:   | <u>70.5"</u>        |
| ltem Width or<br>Depth:   | <u>16" Depth</u>    |
| ltem Length or<br>Square: | <u>64" Length</u>   |
| ltem Length or<br>Depth:  | <u>64" Length</u>   |
| Item Weight:              | <u>77.5 lbs.</u>    |
| Bulb Type:                | <u>A19</u>          |
| Base Type:                | <u>E26</u>          |
| Quantity:                 | <u>9</u>            |
| Wattage:                  | <u>60</u>           |
| Family:                   | <u>Coal</u>         |
| Metal Finish:             | <u>Bronze</u>       |
| Styles:                   | <u>CONTEMPORARY</u> |
| MSRP:                     | \$14550.00          |