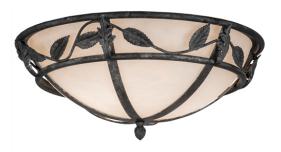

## 8675938 | 18" WIDE VALLEY-FORGE FLUSHMOUNT

## **ADDITIONAL INFORMATION**

| CCL Part Number:          | <u>8675938</u>      |
|---------------------------|---------------------|
| Size Range:               | <u>18-20"</u>       |
| ltem Minimum<br>Height:   | <u>8"</u>           |
| ltem Maximum<br>Height:   | <u>8"</u>           |
| ltem Width or<br>Depth:   | <u>18" Width</u>    |
| ltem Length or<br>Square: | 18" Length          |
| ltem Length or<br>Depth:  | 18" Depth           |
| Item Weight:              | <u>7.5 lbs.</u>     |
| Bulb Type:                | <u>A19 LED</u>      |
| Base Type:                | <u>E26</u>          |
| Quantity:                 | <u>2</u>            |
| Wattage:                  | <u>9</u>            |
| Family:                   | <u>ValleyForge</u>  |
| Metal Finish:             | <u>Grey</u>         |
| Lens Color:               | Whitestone Idalight |
| Styles:                   | IDALIGHT, NOUVEAU   |
| MSRP:                     | \$2400.00           |