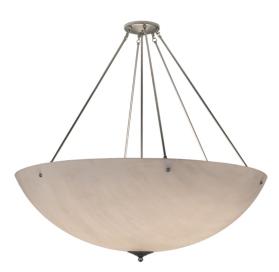

8675906 | 48" WIDE TESS SEMI-FLUSHMOUNT

## **ADDITIONAL INFORMATION**

| CCL Part Number:                                                | <u>8675906</u>            |
|-----------------------------------------------------------------|---------------------------|
| Size Range:                                                     | <u>48-60"</u>             |
| ltem Minimum<br>Height:                                         | <u>46"</u>                |
| ltem Maximum<br>Height:                                         | <u>46"</u>                |
| Item Width or<br>Depth:                                         | <u>48" Width</u>          |
| Item Length or<br>Square:                                       | <u>48" Length</u>         |
| ltem Length or<br>Depth:                                        | <u>48" Depth</u>          |
| Item Weight:                                                    | <u>19.5 lbs.</u>          |
| Bulb Type:                                                      | <u>A19</u>                |
|                                                                 |                           |
| Base Type:                                                      | <u>E26</u>                |
|                                                                 | <u>E26</u><br><u>8</u>    |
| Base Type:                                                      |                           |
| Base Type:<br>Quantity:                                         | <u>8</u>                  |
| Base Type:<br>Quantity:<br>Wattage:                             | <u>8</u><br><u>40</u>     |
| Base Type:<br>Quantity:<br>Wattage:<br>Family:                  | 8<br>40<br>Tess           |
| Base Type:<br>Quantity:<br>Wattage:<br>Family:<br>Metal Finish: | 8<br>40<br>Tess<br>Nickel |