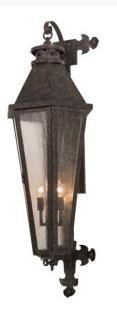

8675883 | 14"W COPPERTOP WALL SCONCE

## **ADDITIONAL INFORMATION**

| CCL Part Number:         | <u>8675883</u>                    |
|--------------------------|-----------------------------------|
| Size Range:              | <u>14-16"</u>                     |
| ltem Maximum<br>Height:  | <u>43"</u>                        |
| ltem Width or<br>Depth:  | <u>14" Width</u>                  |
| ltem Length or<br>Depth: | <u>13" Depth</u>                  |
| Item Weight:             | <u>21 lbs.</u>                    |
| Bulb Type:               | <u>BA9</u>                        |
| Base Type:               | <u>E12</u>                        |
| Quantity:                | <u>3</u>                          |
| Wattage:                 | <u>60</u>                         |
| Family:                  | <u>Coppertop</u>                  |
| Metal Finish:            | Faux Textures                     |
| Lens Color:              | Clear Seeded Glass                |
| Styles:                  | <u>Gothic, Mission, Victorian</u> |
| MSRP:                    | \$7500.00                         |