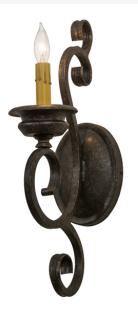

8675872 | 5" WIDE LISBOA WALL SCONCE

## **ADDITIONAL INFORMATION**

| CCL Part Number:         | <u>8675872</u>  |
|--------------------------|-----------------|
| Size Range:              | <u>4-6"</u>     |
| ltem Maximum<br>Height:  | <u>18"</u>      |
| ltem Width or<br>Depth:  | <u>5" Width</u> |
| ltem Length or<br>Depth: | <u>8" Depth</u> |
| Item Weight:             | 2.5 lbs.        |
| Bulb Type:               | <u>B10</u>      |
| Base Type:               | <u>E12</u>      |
| Quantity:                | <u>1</u>        |
| Wattage:                 | <u>40</u>       |
| Family:                  | <u>Lisboa</u>   |
| Metal Finish:            | Faux Textures   |
| Styles:                  | VICTORIAN       |
| MSRP:                    | \$1470.00       |
|                          |                 |