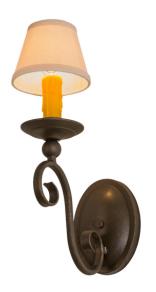

8675841 | 5"W WALDO WALL SCONCE

## **ADDITIONAL INFORMATION**

| CCL Part Number:         | <u>8675841</u>    |
|--------------------------|-------------------|
| Size Range:              | <u>4-6"</u>       |
| ltem Maximum<br>Height:  | <u>16"</u>        |
| ltem Width or<br>Depth:  | <u>5" Width</u>   |
| ltem Length or<br>Depth: | 10" Depth         |
| Item Weight:             | <u>2 lbs.</u>     |
| Bulb Type:               | <u>BA10</u>       |
| Base Type:               | <u>E12</u>        |
| Quantity:                | 1                 |
| Wattage:                 | <u>60</u>         |
| Family:                  | <u>Waldo</u>      |
| Metal Finish:            | Faux Textures     |
| Styles:                  | FABRIC, VICTORIAN |
| MSRP:                    | \$975.00          |
|                          |                   |