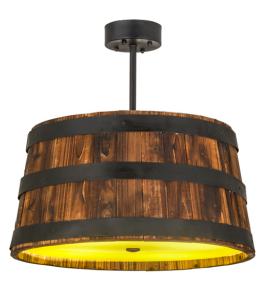

8675834 | 25" WIDE SPIRITS PENDANT

## **ADDITIONAL INFORMATION**

| CCL Part Number:          | <u>8675834</u>                |
|---------------------------|-------------------------------|
| Size Range:               | <u>24-30"</u>                 |
| ltem Minimum<br>Height:   | <u>24"</u>                    |
| ltem Maximum<br>Height:   | <u>24"</u>                    |
| ltem Width or<br>Depth:   | 25" Width                     |
| ltem Length or<br>Square: | <u>25" Length</u>             |
| ltem Length or<br>Depth:  | 25" Depth                     |
| Item Weight:              | <u>22.5 lbs.</u>              |
| Bulb Type:                | <u>A19 OMNI</u>               |
| Base Type:                | <u>E26</u>                    |
| Quantity:                 | <u>4</u>                      |
| Wattage:                  | <u>20</u>                     |
| Family:                   | <u>Spirits</u>                |
| Metal Finish:             | Wood Black                    |
| Styles:                   | Lodge Rustic, MISSION, RUSTIC |
| MSRP:                     | \$1800.00                     |
|                           |                               |