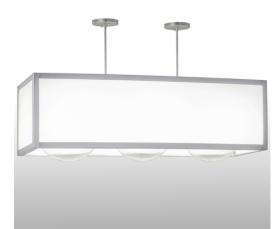

## 8675832 | 44" LONG CLUBHOUSE 3 LT OBLONG PENDANT

**ADDITIONAL INFORMATION** 

| CCL Part Number:          | <u>8675832</u>                            |
|---------------------------|-------------------------------------------|
| Size Range:               | <u>36-48"</u>                             |
| ltem Minimum<br>Height:   | <u>26"</u>                                |
| ltem Maximum<br>Height:   | <u>26"</u>                                |
| ltem Width or<br>Depth:   | <u>17" Depth</u>                          |
| Item Length or<br>Square: | <u>44" Length</u>                         |
| ltem Length or<br>Depth:  | <u>44" Length</u>                         |
| Item Weight:              | <u>47 lbs.</u>                            |
| Bulb Type:                | <u>A19</u>                                |
| Base Type:                | <u>E26</u>                                |
| Quantity:                 | <u>3</u>                                  |
| Wattage:                  | <u>60</u>                                 |
| Family:                   | <u>ClubHouse</u>                          |
| Metal Finish:             | Satin Nickel                              |
| Lens Color:               | Clear GlobesWhite Acrylic                 |
| Styles:                   | ART GLASS, ARTDECO, CONTEMPORARY, MISSION |
| MSRP:                     | \$6000.00                                 |