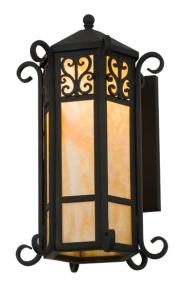

8675825 | 12"W CAROLINE WALL SCONCE

## **ADDITIONAL INFORMATION**

| CCL Part Number:         | <u>8675825</u>                      |
|--------------------------|-------------------------------------|
| Size Range:              | <u>12-14"</u>                       |
| ltem Maximum<br>Height:  | <u>21"</u>                          |
| ltem Width or<br>Depth:  | <u>12.5" Width</u>                  |
| ltem Length or<br>Depth: | <u>13" Depth</u>                    |
| Item Weight:             | <u>22.5 lbs.</u>                    |
| Bulb Type:               | <u>A19</u>                          |
| Base Type:               | <u>E26</u>                          |
| Quantity:                | 1                                   |
| Wattage:                 | <u>60</u>                           |
| Family:                  | Caroline                            |
| Metal Finish:            | <u>Black</u>                        |
| Lens Color:              | Beige Art Glass                     |
| Styles:                  | <u>ART GLASS, GOTHIC, VICTORIAN</u> |
| MSRP:                    | \$4800.00                           |