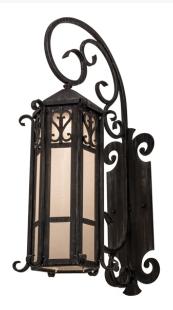

8675798 | 9"W CAROLINE WALL SCONCE

## **ADDITIONAL INFORMATION**

| CCL Part Number:         | <u>8675798</u>       |
|--------------------------|----------------------|
| Size Range:              | <u>8-10"</u>         |
| ltem Maximum<br>Height:  | <u>28"</u>           |
| ltem Width or<br>Depth:  | <u>9" Width</u>      |
| ltem Length or<br>Depth: | 14" Depth            |
| Item Weight:             | <u>21 lbs.</u>       |
| Bulb Type:               | <u>MR16</u>          |
| Base Type:               | <u>E26</u>           |
| Quantity:                | <u>1</u>             |
| Wattage:                 | <u>60</u>            |
| Family:                  | <u>Caroline</u>      |
| Metal Finish:            | Faux Textures        |
| Lens Color:              | Frosted Seeded Glass |
| Styles:                  | ART GLASS, VICTORIAN |
| MSRP:                    | \$4890.00            |