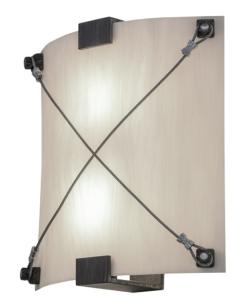

8675792 | 12"W INDUSTRIAL CHIC WALL SCONCE

## **ADDITIONAL INFORMATION**

| CCL Part Number:         | <u>8675792</u>                  |
|--------------------------|---------------------------------|
| Size Range:              | <u>12-14"</u>                   |
| ltem Maximum<br>Height:  | <u>12.5"</u>                    |
| Item Width or<br>Depth:  | <u>12" Width</u>                |
| ltem Length or<br>Depth: | <u>4" Depth</u>                 |
| Item Weight:             | <u>5 lbs.</u>                   |
| Bulb Type:               | <u>A19</u>                      |
| Base Type:               | <u>E26</u>                      |
| Quantity:                | 2                               |
| Wattage:                 | <u>40</u>                       |
| Family:                  | Industrial Chic                 |
| Metal Finish:            | Faux Textures                   |
| Lens Color:              | Whitesone Idalight              |
| Styles:                  | CONTEMPORARY, IDALIGHT, MISSION |
| MSRP:                    | \$1500.00                       |