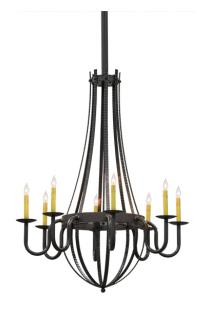

8675780 | 38" WIDE CASK BARREL METALLO 8 LT CHANDELIER

## **ADDITIONAL INFORMATION**

| CCL Part Number:          | <u>8675780</u>   |
|---------------------------|------------------|
| Size Range:               | <u>36-48"</u>    |
| ltem Minimum<br>Height:   | <u>103"</u>      |
| ltem Maximum<br>Height:   | <u>103"</u>      |
| ltem Width or<br>Depth:   | <u>38" Width</u> |
| Item Length or<br>Square: | 38" Length       |
| ltem Length or<br>Depth:  | <u>38" Depth</u> |
| Item Weight:              | <u>50 lbs.</u>   |
| Bulb Type:                | <u>B10</u>       |
| Base Type:                | <u>E12</u>       |
| Quantity:                 | <u>8</u>         |
| Wattage:                  | <u>60</u>        |
| Family:                   | Cask Barrel      |
| Metal Finish:             | <u>Bronze</u>    |
| Styles:                   | Lodge Rustic     |
| MSRP:                     | \$8250.00        |
|                           |                  |