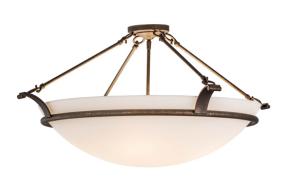

8675772 | 32" WIDE TESS SEMI-FLUSHMOUNT

## **ADDITIONAL INFORMATION**

| CCL Part Number:          | <u>8675772</u>            |
|---------------------------|---------------------------|
| Size Range:               | <u>30-36"</u>             |
| ltem Minimum<br>Height:   | <u>16"</u>                |
| ltem Maximum<br>Height:   | <u>16"</u>                |
| ltem Width or<br>Depth:   | <u>32" Width</u>          |
| ltem Length or<br>Square: | <u>32" Length</u>         |
| ltem Length or<br>Depth:  | <u>32" Depth</u>          |
| Item Weight:              | <u>13 lbs.</u>            |
| Bulb Type:                | <u>A19</u>                |
| Base Type:                | <u>E26</u>                |
| Quantity:                 | <u>4</u>                  |
| Wattage:                  | <u>60</u>                 |
| Family:                   | <u>Tess</u>               |
| Metal Finish:             | Faux Textures             |
| Lens Color:               | <u>Statuario Idalight</u> |
| Styles:                   | ARTDECO, IDALIGHT         |
| MSRP:                     | \$3600.00                 |