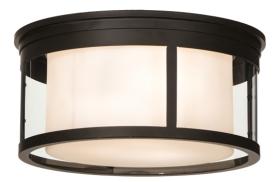

## 8675765 | 19" WIDE ROBERTS FLUSHMOUNT

**ADDITIONAL INFORMATION** 

| CCL Part Number:          | 8675765                            |
|---------------------------|------------------------------------|
| Size Range:               | <u>18-20"</u>                      |
| ltem Minimum<br>Height:   | <u>9"</u>                          |
| ltem Maximum<br>Height:   | <u>9"</u>                          |
| Item Width or<br>Depth:   | <u> 19" Width</u>                  |
| Item Length or<br>Square: | <u>19" Length</u>                  |
| ltem Length or<br>Depth:  | <u>19" Depth</u>                   |
| Item Weight:              | <u>21 lbs.</u>                     |
| Bulb Type:                | A19 LED                            |
| Base Type:                | <u>E26</u>                         |
| Quantity:                 | <u>3</u>                           |
| Wattage:                  | 20                                 |
| Family:                   | Roberts                            |
| Metal Finish:             | Bronze                             |
| Lens Color:               | Statuario Idalight And Clear Glass |
| Styles:                   | CONTEMPORARY, IDALIGHT             |
| MSRP:                     | \$3750.00                          |