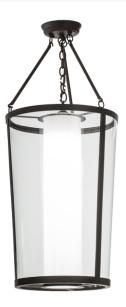

## 8675764 | 18" WIDE COSMOPOLITAN SEMI-FLUSHMOUNT

## **ADDITIONAL INFORMATION**

| CCL Part Number:             | <u>8675764</u>                    |
|------------------------------|-----------------------------------|
| Size Range:                  | <u>18-20"</u>                     |
| ltem Minimum<br>Height:      | <u>42"</u>                        |
| ltem Maximum<br>Height:      | <u>42"</u>                        |
| ltem Width or<br>Depth:      | <u>18" Width</u>                  |
| ltem Length or<br>Square:    | <u>18" Length</u>                 |
| ltem Length or<br>Depth:     | <u>18" Depth</u>                  |
| Item Weight:                 | <u>28 lbs.</u>                    |
| Bulb Type:                   | <u>PAR30</u>                      |
| Base Type:                   | <u>E26</u>                        |
| Quantity:                    | <u>1</u>                          |
| Wattage:                     | <u>20</u>                         |
| Family:                      | <u>Cosmopolitan</u>               |
|                              |                                   |
| Metal Finish:                | Bronze                            |
| Metal Finish:<br>Lens Color: | <u>Bronze</u><br>Crystal Idalight |
|                              |                                   |