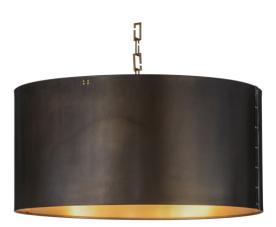

8675762 | 42" WIDE GRUNGE DRUM PENDANT

## **ADDITIONAL INFORMATION**

| CCL Part Number:          | <u>8675762</u>                 |
|---------------------------|--------------------------------|
| Size Range:               | <u>36-48"</u>                  |
| ltem Minimum<br>Height:   | <u>27"</u>                     |
| ltem Maximum<br>Height:   | <u>34"</u>                     |
| ltem Width or<br>Depth:   | <u>42" Width</u>               |
| Item Length or<br>Square: | <u>42" Length</u>              |
| ltem Length or<br>Depth:  | 42" Depth                      |
| Item Weight:              | <u>60 lbs.</u>                 |
| Bulb Type:                | <u>A19</u>                     |
| Base Type:                | <u>E26</u>                     |
| Quantity:                 | <u>12</u>                      |
| Wattage:                  | <u>40</u>                      |
| Family:                   | <u>Grunge Drum</u>             |
| Metal Finish:             | Craftsman Brown Brushed Brass  |
| Styles:                   | ARTDECO, CONTEMPORARY, MISSION |
| MSRP:                     | \$7500.00                      |