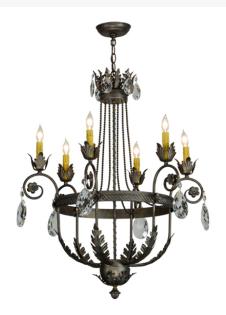

8675747 | 26" WIDE ELEGANTE 6 LT CHANDELIER

## **ADDITIONAL INFORMATION**

| CCL Part Number:          | <u>8675747</u>                   |
|---------------------------|----------------------------------|
| Size Range:               | <u>24-30"</u>                    |
| ltem Minimum<br>Height:   | <u>35.5"</u>                     |
| ltem Maximum<br>Height:   | <u>83"</u>                       |
| ltem Width or<br>Depth:   | 26" Width                        |
| ltem Length or<br>Square: | 26" Length                       |
| ltem Length or<br>Depth:  | 26" Depth                        |
| Item Weight:              | <u>13 lbs.</u>                   |
| Bulb Type:                | <u>B10</u>                       |
| Base Type:                | <u>E12</u>                       |
| Quantity:                 | <u>6</u>                         |
| Wattage:                  | <u>40</u>                        |
| Family:                   | <u>Elegante</u>                  |
| Metal Finish:             | Faux Textures                    |
| Styles:                   | <u>GOTHIC</u> , <u>VICTORIAN</u> |
| MSRP:                     | \$7500.00                        |