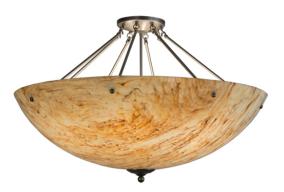

8675741 | 36" WIDE TESS SEMI-FLUSHMOUNT

## **ADDITIONAL INFORMATION**

| CCL Part Number:          | <u>8675741</u>                  |
|---------------------------|---------------------------------|
| Size Range:               | <u>36-48"</u>                   |
| ltem Minimum<br>Height:   | <u>24"</u>                      |
| ltem Maximum<br>Height:   | <u>24"</u>                      |
| ltem Width or<br>Depth:   | <u>36" Width</u>                |
| Item Length or<br>Square: | <u>36" Length</u>               |
| Item Weight:              | <u>13 lbs.</u>                  |
| Base Type:                | <u>E26</u>                      |
| Quantity:                 | <u>8</u>                        |
| Wattage:                  | <u>40</u>                       |
| Family:                   | Tess                            |
| Metal Finish:             | <u>Nickel</u>                   |
| Lens Color:               | Travertine Idalight             |
| Styles:                   | ARTDECO, CONTEMPORARY, IDALIGHT |
| MSRP:                     | \$3450.00                       |