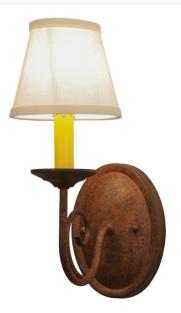

## 8675724 | 5" WIDE FANCYCURLS 1 LIGHT WALL SCONCE

## **ADDITIONAL INFORMATION**

| CCL Part Number:         | <u>8675724</u>    |
|--------------------------|-------------------|
| Size Range:              | <u>4-6"</u>       |
| ltem Maximum<br>Height:  | <u>13"</u>        |
| ltem Width or<br>Depth:  | <u>5" Width</u>   |
| ltem Length or<br>Depth: | 8.5" Depth        |
| Item Weight:             | <u>1.5 lbs.</u>   |
| Bulb Type:               | <u>BA9</u>        |
| Base Type:               | <u>CNDL</u>       |
| Quantity:                | 1                 |
| Wattage:                 | <u>60</u>         |
| Family:                  | <b>FancyCurls</b> |
| Metal Finish:            | <u>Rust</u>       |
| Styles:                  | FABRIC, VICTORIAN |
| MSRP:                    | \$735.00          |
|                          |                   |