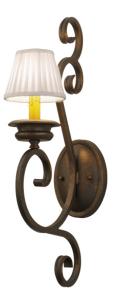

8675721 | 5" WIDE LISBOA WALL SCONCE

## **ADDITIONAL INFORMATION**

| CCL Part Number:         | <u>8675721</u>    |
|--------------------------|-------------------|
| Size Range:              | <u>4-6"</u>       |
| ltem Maximum<br>Height:  | 22.5"             |
| ltem Width or<br>Depth:  | <u>5" Width</u>   |
| ltem Length or<br>Depth: | <u>10" Depth</u>  |
| Item Weight:             | <u>2.5 lbs.</u>   |
| Bulb Type:               | <u>B10</u>        |
| Base Type:               | <u>E12</u>        |
| Quantity:                | 1                 |
| Wattage:                 | <u>40</u>         |
| Family:                  | <u>Lisboa</u>     |
| Metal Finish:            | Faux Textures     |
| Styles:                  | FABRIC, VICTORIAN |
| MSRP:                    | \$1515.00         |