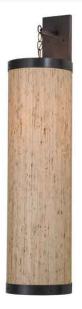

8675701 | 10"W CALGARY HANGING WALL SCONCE

## **ADDITIONAL INFORMATION**

| CCL Part Number:         | <u>8675701</u>      |
|--------------------------|---------------------|
| Size Range:              | <u>8-10"</u>        |
| ltem Maximum<br>Height:  | <u>44"</u>          |
| ltem Width or<br>Depth:  | <u>10" Width</u>    |
| ltem Length or<br>Depth: | 12" Depth           |
| Item Weight:             | <u>8 lbs.</u>       |
| Bulb Type:               | <u>T8</u>           |
| Base Type:               | <u>E26</u>          |
| Quantity:                | 1                   |
| Wattage:                 | <u>60</u>           |
| Family:                  | <u>Calgary</u>      |
| Metal Finish:            | <u>Bronze</u>       |
| Lens Color:              | Arrow Root Textrene |
| Styles:                  | FABRIC              |
| MSRP:                    | \$1500.00           |