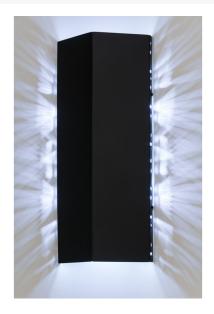

8675690 | 10"W TAVIS LED WALL SCONCE

## **ADDITIONAL INFORMATION**

| CCL Part Number:         | <u>8675690</u>     |
|--------------------------|--------------------|
| Size Range:              | <u>10-12"</u>      |
| ltem Maximum<br>Height:  | <u>24"</u>         |
| ltem Width or<br>Depth:  | <u>10.5" Width</u> |
| ltem Length or<br>Depth: | <u>4.25" Depth</u> |
| Item Weight:             | <u>11.5 lbs.</u>   |
| Bulb Type:               | MODULE             |
| Base Type:               | <b>INTEGRAL</b>    |
| Quantity:                | LED                |
| Wattage:                 | <u>14</u>          |
| Family:                  | <u>Tavis</u>       |
| Metal Finish:            | <u>Black</u>       |
| Styles:                  | CONTEMPORARY       |
| MSRP:                    | \$1800.00          |