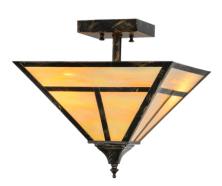

8675650 | 13" SQUARE OBISPO FLUSHMOUNT

**ADDITIONAL INFORMATION** 

| CCL Part Number:        | <u>8675650</u> |
|-------------------------|----------------|
| Size Range:             | <u>18-20"</u>  |
| ltem Minimum<br>Height: | <u>12.75"</u>  |

Item Maximum <u>12.75"</u>

**Height:** 

**Height:** 

Depth:

Depth:

Item Weight:

**Quantity:** 

Wattage:

Lens Color:

**Family:** 

Styles:

MSRP:

Item Width or 18.5" Width

Item Length or 13.25" Square Square:

Item Length or 18.5" Depth

6 lbs.

**Bulb Type:** <u>A19</u> E26 **Base Type:** 

2

<u>60</u>

**Obispo** Metal Finish:

Antique Black

**Beige Iridescent Glass** MISSION

\$1980.00

Contact Phone: (833) 755-8800 Fax: (800) 826-2317