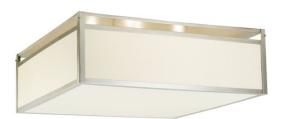

## 8675632 | 36" SQUARE CLUBHOUSE FLUSHMOUNT

## **ADDITIONAL INFORMATION**

| CCL Part Number:          | <u>8675632</u>       |
|---------------------------|----------------------|
| Size Range:               | <u>36-48"</u>        |
| ltem Minimum<br>Height:   | <u>12"</u>           |
| ltem Maximum<br>Height:   | <u>12"</u>           |
| Item Width or<br>Depth:   | <u>5127" Width</u>   |
| Item Length or<br>Square: | <u>3625" Square</u>  |
| ltem Length or<br>Depth:  | <u>" Depth</u>       |
| Item Weight:              | <u>35 lbs.</u>       |
| Bulb Type:                | <u>A19</u>           |
| Base Type:                | <u>E26</u>           |
| Quantity:                 | <u>4</u>             |
| Wattage:                  | <u>60</u>            |
| Family:                   | <u>ClubHouse</u>     |
| Metal Finish:             | <u>Nickel</u>        |
| Styles:                   | CONTEMPORARY, FABRIC |
| MSRP:                     | \$4500.00            |