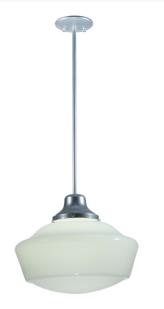

8675623 | 16" WIDE SCHOOLHOUSE PENDANT

## **ADDITIONAL INFORMATION**

| CCL Part Number:          | <u>8675623</u>          |
|---------------------------|-------------------------|
| Size Range:               | <u>14-16"</u>           |
| ltem Minimum<br>Height:   | <u>36"</u>              |
| ltem Maximum<br>Height:   | <u>36"</u>              |
| ltem Width or<br>Depth:   | <u>16" Width</u>        |
| Item Length or<br>Square: | <u>16" Length</u>       |
| ltem Length or<br>Depth:  | <u>16" Depth</u>        |
| Item Weight:              | <u>10 lbs.</u>          |
| Bulb Type:                | T4 CFL                  |
| Base Type:                | <u>G24Q-1</u>           |
| Quantity:                 | 1                       |
| Wattage:                  | <u>13</u>               |
| Family:                   | Schoolhouse             |
| Metal Finish:             | <u>Silver</u>           |
| Lens Color:               | <u>White Opal Glass</u> |
| Styles:                   | ARTDECO, REVIVAL        |
| MSRP:                     | \$675.00                |