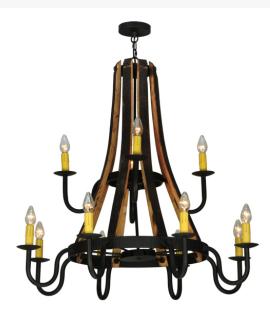

## 8675615 | 44" WIDE CASK BARREL MADERA 12 LT TWO TIER CHANDELIER

## **ADDITIONAL INFORMATION**

**CCL Part Number:** <u>8675615</u>

**Size Range:** <u>36-48"</u>

Item Minimum

**Height:** 

<u>46"</u>

**Item Maximum** 

Height:

<u>165"</u>

**Item Width or** 

Depth:

44" Width

**Item Length or** 

Square:

44" Length

Item Length or

Depth:

44" Depth

Item Weight: 50 lbs.

Bulb Type: F15

Base Type: <u>E26</u>

Quantity: 12

Wattage: <u>60</u>

Family: <u>Cask Barrel</u>

**Metal Finish:** Black

**CONTEMPORARY, FAUX CANDLE SLEVES** 

Styles: <u>CANDLE BULB ON TOP</u>, <u>FORGED AND CAST</u>

IRON, GOTHIC, Lodge Rustic, RUSTIC

**MSRP:** \$8085.00