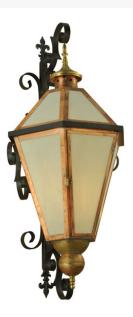

## 8675591 | 20" WIDE COPPERTOP LANTERN WALL SCONCE

## **ADDITIONAL INFORMATION**

| CCL Part Number:         | <u>8675591</u>                    |
|--------------------------|-----------------------------------|
| Size Range:              | <u>20-22"</u>                     |
| ltem Maximum<br>Height:  | <u>43"</u>                        |
| ltem Width or<br>Depth:  | 20" Width                         |
| ltem Length or<br>Depth: | 20" Depth                         |
| Item Weight:             | <u>36 lbs.</u>                    |
| Bulb Type:               | <u>A23</u>                        |
| Base Type:               | <u>E26</u>                        |
| Quantity:                | 1                                 |
| Wattage:                 | <u>60</u>                         |
| Family:                  | <u>Coppertop</u>                  |
| Metal Finish:            | Copper And Timeless Bronze        |
| Lens Color:              | Frosted White Art Glass           |
| Styles:                  | <u>Gothic, Mission, Victorian</u> |
| MSRP:                    | \$5850.00                         |