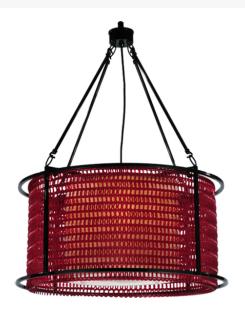

8675589 | 24" WIDE CHAIN CRAFT DRUM PENDANT

## **ADDITIONAL INFORMATION**

| CCL Part Number:          | <u>8675589</u>        |
|---------------------------|-----------------------|
| Size Range:               | <u>22-24"</u>         |
| ltem Minimum<br>Height:   | <u>60"</u>            |
| ltem Maximum<br>Height:   | <u>60"</u>            |
| Item Width or<br>Depth:   | 24" Width             |
| Item Length or<br>Square: | 24" Length            |
| Item Length or<br>Depth:  | 24" Depth             |
| Item Weight:              | <u>17 lbs.</u>        |
| Bulb Type:                | <u>A19</u>            |
| Base Type:                | <u>E26</u>            |
| Quantity:                 | <u>4</u>              |
| Wattage:                  | <u>60</u>             |
| Family:                   | Chain Craft Drum      |
| Lens Color:               | Ruby Red              |
| Styles:                   | ARTDECO, CONTEMPORARY |
| MSRP:                     | \$10500.00            |