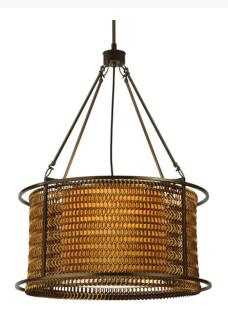

8675588 | 24" WIDE CHAIN CRAFT DRUM PENDANT

## **ADDITIONAL INFORMATION**

| CCL Part Number:          | <u>8675588</u>          |
|---------------------------|-------------------------|
| Size Range:               | <u>22-24"</u>           |
| ltem Minimum<br>Height:   | <u>77"</u>              |
| ltem Maximum<br>Height:   | <u>82"</u>              |
| ltem Width or<br>Depth:   | 24" Width               |
| ltem Length or<br>Square: | 24" Length              |
| ltem Length or<br>Depth:  | 24" Depth               |
| Item Weight:              | <u>17 lbs.</u>          |
| Bulb Type:                | <u>A19</u>              |
| Base Type:                | <u>E26</u>              |
| Quantity:                 | <u>4</u>                |
| Wattage:                  | <u>100</u>              |
| Family:                   | <u>Chain Craft Drum</u> |
| Metal Finish:             | Bronze                  |
| Styles:                   | ARTDECO, CONTEMPORARY   |
| MSRP:                     | \$10500.00              |