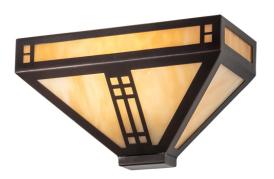

## 8675587 | 12" WIDE OBISPO GEORGE WALL SCONCE

## **ADDITIONAL INFORMATION**

| CCL Part Number:         | <u>8675587</u>         |
|--------------------------|------------------------|
| Size Range:              | <u>10-12"</u>          |
| ltem Maximum<br>Height:  | <u>6.75"</u>           |
| ltem Width or<br>Depth:  | 12" Width              |
| ltem Length or<br>Depth: | 5.25" Depth            |
| Item Weight:             | <u>4 lbs.</u>          |
| Bulb Type:               | <u>A15</u>             |
| Base Type:               | <u>E26</u>             |
| Quantity:                | 1                      |
| Wattage:                 | <u>60</u>              |
| Family:                  | <u>Obispo George</u>   |
| Metal Finish:            | <u>Bronze</u>          |
| Lens Color:              | <u>Beige Art Glass</u> |
| Styles:                  | ARTS & CRAFTS          |
| MSRP:                    | \$1200.00              |
|                          |                        |