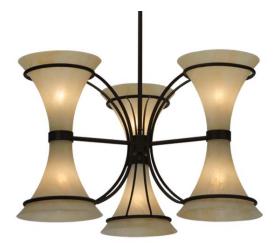

8675569 | 30" WIDE FUNNEL 3 ARM CHANDELIER

## **ADDITIONAL INFORMATION**

| CCL Part Number:          | <u>8675569</u>        |
|---------------------------|-----------------------|
| Size Range:               | <u>30-36"</u>         |
| ltem Minimum<br>Height:   | <u>90"</u>            |
| ltem Maximum<br>Height:   | <u>90"</u>            |
| ltem Width or<br>Depth:   | <u>30" Width</u>      |
| Item Length or<br>Square: | <u>30" Length</u>     |
| ltem Length or<br>Depth:  | <u>30" Depth</u>      |
| Item Weight:              | <u>12 lbs.</u>        |
| Bulb Type:                | <u>BA9</u>            |
| Base Type:                | <u>CNDL</u>           |
| Quantity:                 | <u>6</u>              |
| Wattage:                  | <u>25</u>             |
| Family:                   | <u>Funnel</u>         |
| Styles:                   | ARTDECO, CONTEMPORARY |
| MSRP:                     | \$5580.00             |