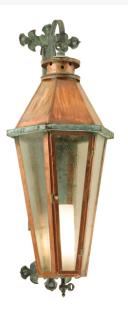

8675568 | 14"W COPPERTOP WALL SCONCE

## **ADDITIONAL INFORMATION**

| CCL Part Number:         | <u>8675568</u>                    |
|--------------------------|-----------------------------------|
| Size Range:              | <u>14-16"</u>                     |
| ltem Maximum<br>Height:  | <u>36"</u>                        |
| ltem Width or<br>Depth:  | <u>14" Width</u>                  |
| ltem Length or<br>Depth: | <u>13" Depth</u>                  |
| Item Weight:             | <u>18 lbs.</u>                    |
| Bulb Type:               | <u>A19</u>                        |
| Base Type:               | <u>E26</u>                        |
| Quantity:                | 1                                 |
| Wattage:                 | <u>60</u>                         |
| Family:                  | <u>Coppertop</u>                  |
| Metal Finish:            | Vintage Copper Verdi Brass        |
| Lens Color:              | Clear Seeded Glass                |
| Styles:                  | <u>GOTHIC, MISSION, VICTORIAN</u> |
| MSRP:                    | \$7500.00                         |