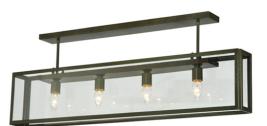

## 8675548 | 47" LONG SLIMBOX SEMI-FLUSHMOUNT

## **ADDITIONAL INFORMATION**

| CCL Part Number:          | <u>8675548</u>        |
|---------------------------|-----------------------|
| Size Range:               | <u>36-48"</u>         |
| ltem Minimum<br>Height:   | <u>16.5"</u>          |
| ltem Maximum<br>Height:   | <u>16.5"</u>          |
| ltem Width or<br>Depth:   | <u>5" Depth</u>       |
| Item Length or<br>Square: | <u>47" Length</u>     |
| ltem Length or<br>Depth:  | <u>47" Length</u>     |
| Item Weight:              | <u>40 lbs.</u>        |
| Bulb Type:                | <u>A19</u>            |
| Base Type:                | <u>E26</u>            |
| Quantity:                 | <u>4</u>              |
| Wattage:                  | <u>60</u>             |
| Family:                   | <u>SlimBox</u>        |
| Metal Finish:             | <u>Brass</u>          |
| Lens Color:               | <u>Clear Glass</u>    |
| Styles:                   | ARTDECO, CONTEMPORARY |
| MSRP:                     | \$4950.00             |