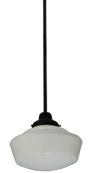

8675544 | 16" WIDE SCHOOLHOUSE PENDANT

## **ADDITIONAL INFORMATION**

| CCL Part Number:          | <u>8675544</u>          |
|---------------------------|-------------------------|
| Size Range:               | <u>16-18"</u>           |
| ltem Minimum<br>Height:   | <u>72"</u>              |
| ltem Maximum<br>Height:   | <u>72"</u>              |
| ltem Width or<br>Depth:   | <u>16" Width</u>        |
| ltem Length or<br>Square: | 16" Length              |
| ltem Length or<br>Depth:  | <u>16" Depth</u>        |
| Item Weight:              | <u>8 lbs.</u>           |
| Bulb Type:                | <u>A19</u>              |
| Base Type:                | <u>E26</u>              |
| Quantity:                 | <u>1</u>                |
| Wattage:                  | <u>60</u>               |
| Family:                   | Schoolhouse             |
| Metal Finish:             | <u>Neck</u>             |
| Lens Color:               | <u>White Opal Glass</u> |
| Styles:                   | ARTDECO, REVIVAL        |
| MSRP:                     | \$1542.00               |