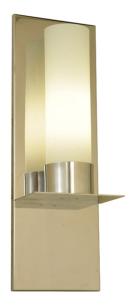

8675520 | 6"W ORLANDO WALL SCONCE

## **ADDITIONAL INFORMATION**

| CCL Part Number:         | <u>8675520</u>        |
|--------------------------|-----------------------|
| Size Range:              | <u>6-8"</u>           |
| ltem Maximum<br>Height:  | <u>18"</u>            |
| ltem Width or<br>Depth:  | <u>6" Width</u>       |
| ltem Length or<br>Depth: | <u>4" Depth</u>       |
| Item Weight:             | <u>2 lbs.</u>         |
| Bulb Type:               | QUAD TUBE             |
| Base Type:               | <u>G24Q-1</u>         |
| Quantity:                | 1                     |
| Wattage:                 | <u>13</u>             |
| Family:                  | <u>Orlando</u>        |
| Metal Finish:            | <u>Satin Nickel</u>   |
| Lens Color:              | Satin White Glass     |
| Styles:                  | ARTDECO, CONTEMPORARY |
| MSRP:                    | \$0.00                |