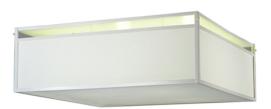

## 8675511 | 36" SQUARE CLUBHOUSE FLUSHMOUNT

## **ADDITIONAL INFORMATION**

| CCL Part Number:          | <u>8675511</u>       |
|---------------------------|----------------------|
| Size Range:               | <u>36-48"</u>        |
| ltem Minimum<br>Height:   | <u>12"</u>           |
| ltem Maximum<br>Height:   | <u>12"</u>           |
| ltem Width or<br>Depth:   | <u>51" Width</u>     |
| ltem Length or<br>Square: | <u>36" Square</u>    |
| ltem Length or<br>Depth:  | <u>" Depth</u>       |
| Item Weight:              | <u>35 lbs.</u>       |
| Bulb Type:                | T3 SPIRAL            |
| Base Type:                | <u>E26</u>           |
| Quantity:                 | <u>4</u>             |
| Wattage:                  | <u>32</u>            |
| Family:                   | <u>ClubHouse</u>     |
| Metal Finish:             | <u>White</u>         |
| Lens Color:               | White Textrene       |
| Styles:                   | CONTEMPORARY, FABRIC |
| MSRP:                     | \$4500.00            |