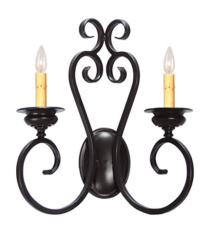

## 8675477 | 17" WIDE LISBOA 2 LIGHT WALL SCONCE

## **ADDITIONAL INFORMATION**

| CCL Part Number:         | <u>8675477</u>   |
|--------------------------|------------------|
| ltem Maximum<br>Height:  | <u>18"</u>       |
| Item Width or<br>Depth:  | <u>5" Width</u>  |
| ltem Length or<br>Depth: | <u>11" Depth</u> |
| Item Weight:             | <u>3 lbs.</u>    |
| Bulb Type:               | <u>BA9</u>       |
| Base Type:               | <u>E12</u>       |
| Quantity:                | <u>1</u>         |
| Wattage:                 | <u>60</u>        |
| Family:                  | <u>Lisboa</u>    |
| Metal Finish:            | <u>Black</u>     |
| Styles:                  | VICTORIAN        |
| MSRP:                    | \$1800.00        |