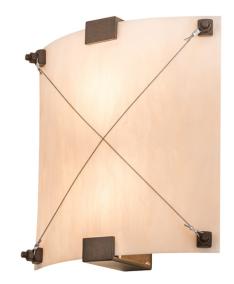

8675456 | 12"W INDUSTRIAL CHIC WALL SCONCE

## **ADDITIONAL INFORMATION**

| CCL Part Number:         | <u>8675456</u>                                  |
|--------------------------|-------------------------------------------------|
| Size Range:              | <u>12-14"</u>                                   |
| ltem Maximum<br>Height:  | <u>12.5"</u>                                    |
| ltem Width or<br>Depth:  | <u>12" Width</u>                                |
| ltem Length or<br>Depth: | <u>4" Depth</u>                                 |
| Item Weight:             | <u>5 lbs.</u>                                   |
| Bulb Type:               | <u>A15</u>                                      |
| Base Type:               | <u>E26</u>                                      |
| Quantity:                | 2                                               |
| Wattage:                 | <u>40</u>                                       |
| Family:                  | Industrial Chic                                 |
| Metal Finish:            | Faux Textures                                   |
| Lens Color:              | Whitestone Idalight                             |
| Styles:                  | ACRYLIC, CONTEMPORARY, Lodge Rustic,<br>MISSION |
| MSRP:                    | \$1650.00                                       |