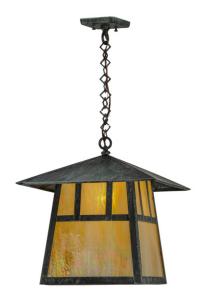

## 8675403 | 16" SQUARE OBISPO EIGHTLAKES MISSION PENDANT

## **ADDITIONAL INFORMATION**

| CCL Part Number:          | <u>8675403</u>           |
|---------------------------|--------------------------|
| Size Range:               | <u>16-18"</u>            |
| ltem Minimum<br>Height:   | <u>21"</u>               |
| ltem Maximum<br>Height:   | <u>31.5"</u>             |
| ltem Width or<br>Depth:   | 21" Width                |
| ltem Length or<br>Square: | 16" Square               |
| ltem Length or<br>Depth:  | 21" Depth                |
| Item Weight:              | <u>13.5 lbs.</u>         |
| Bulb Type:                | <u>A19</u>               |
| Base Type:                | <u>E26</u>               |
| Quantity:                 | <u>1</u>                 |
| Wattage:                  | <u>60</u>                |
| Family:                   | <u>Obispo Eightlakes</u> |
| Metal Finish:             | Craftsman Verdigris      |
| Lens Color:               | Beige Iridescent Glass   |
| Styles:                   | ARTS & CRAFTS            |
| MSRP:                     | \$2502.00                |