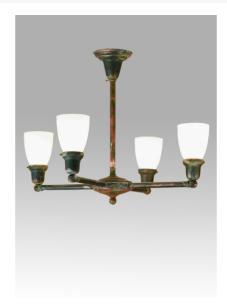

## 8675384 | 27" WIDE BELLPORT GOBLET 4 LT CHANDELIER

## **ADDITIONAL INFORMATION**

| CCL Part Number:          | <u>8675384</u>   |
|---------------------------|------------------|
| Size Range:               | <u>4-6"</u>      |
| ltem Minimum<br>Height:   | <u>20"</u>       |
| ltem Maximum<br>Height:   | <u>20"</u>       |
| ltem Width or<br>Depth:   | 26.5" Width      |
| ltem Length or<br>Square: | 26.5" Length     |
| ltem Length or<br>Depth:  | 26.5" Depth      |
| Item Weight:              | <u>7.5 lbs.</u>  |
| Bulb Type:                | <u>A19</u>       |
| Base Type:                | <u>E26</u>       |
| Quantity:                 | <u>4</u>         |
| Wattage:                  | <u>60</u>        |
| Family:                   | <u>Bellport</u>  |
| Metal Finish:             | Vintage Copper   |
| Styles:                   | MISSION, REVIVAL |
| MSRP:                     | \$1992.00        |