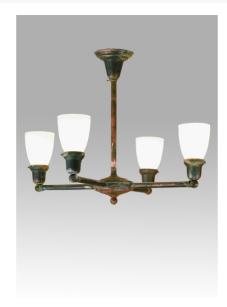

## 8675384 | 27" WIDE BELLPORT GOBLET 4 LT CHANDELIER

## **ADDITIONAL INFORMATION**

| CCL Part Number:          | <u>8675384</u>   |
|---------------------------|------------------|
| Size Range:               | <u>4-6"</u>      |
| ltem Minimum<br>Height:   | <u>20"</u>       |
| ltem Maximum<br>Height:   | <u>20"</u>       |
| ltem Width or<br>Depth:   | 26.5" Width      |
| ltem Length or<br>Square: | 26.5" Length     |
| ltem Length or<br>Depth:  | 26.5" Depth      |
| Item Weight:              | <u>7.5 lbs.</u>  |
| Bulb Type:                | <u>A19</u>       |
| Base Type:                | <u>E26</u>       |
| Wattage:                  | <u>60</u>        |
| Family:                   | <u>Bellport</u>  |
| Metal Finish:             | Vintage Copper   |
| Styles:                   | MISSION, REVIVAL |
| MSRP:                     | \$1992.00        |