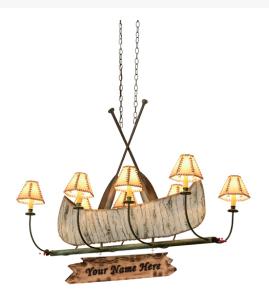

## 8675365 | 48" LONG CABIN PERSONALIZED 8 LT CHANDELIER

## **ADDITIONAL INFORMATION**

| CCL Part Number:          | <u>8675365</u>                                |
|---------------------------|-----------------------------------------------|
| Size Range:               | <u>36-50"</u>                                 |
| ltem Minimum<br>Height:   | <u>46"</u>                                    |
| ltem Maximum<br>Height:   | <u>70.5"</u>                                  |
| Item Width or<br>Depth:   | 25" Depth                                     |
| ltem Length or<br>Square: | <u>50" Length</u>                             |
| ltem Length or<br>Depth:  | <u>50" Length</u>                             |
| Item Weight:              | <u>32 lbs.</u>                                |
| Bulb Type:                | BA9                                           |
| Base Type:                | <u>E12</u>                                    |
| Quantity:                 | <u>8</u>                                      |
| Wattage:                  | <u>60</u>                                     |
| Family:                   | Cabin                                         |
| Metal Finish:             | Copper                                        |
| Styles:                   | Lodge Rustic, NAUTICAL, RECREATION,<br>RUSTIC |
| MSRP:                     | \$8460.00                                     |