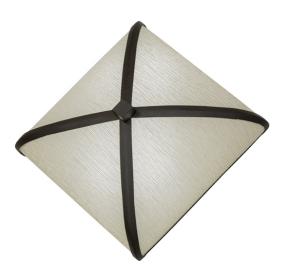

8675362 | 12" W JAXON LED WALL SCONCE

## **ADDITIONAL INFORMATION**

| CCL Part Number:         | <u>8675362</u>   |
|--------------------------|------------------|
| Size Range:              | <u>12-14"</u>    |
| ltem Maximum<br>Height:  | <u>12"</u>       |
| Item Width or<br>Depth:  | <u>12" Width</u> |
| ltem Length or<br>Depth: | <u>6" Length</u> |
| Item Weight:             | <u>4 lbs.</u>    |
| Bulb Type:               | MODULE           |
| Base Type:               | <u>LED</u>       |
| Quantity:                | <u>2</u>         |
| Wattage:                 | <u>4.5</u>       |
| Family:                  | <u>JAXON</u>     |
| Metal Finish:            | <u>Bronze</u>    |
| Lens Color:              | <u>White</u>     |
| Styles:                  | FABRIC           |
| MSRP:                    | \$1140.00        |