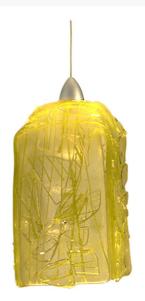

## 8675355 | 4" SQUARE FUSEDGLASS LEMON TAFFY MINI PENDANT

## **ADDITIONAL INFORMATION**

| CCL Part Number:          | <u>8675355</u>          |
|---------------------------|-------------------------|
| ltem Minimum<br>Height:   | <u>13.5"</u>            |
| ltem Maximum<br>Height:   | <u>79"</u>              |
| ltem Width or<br>Depth:   | <u>5" Width</u>         |
| ltem Length or<br>Square: | <u>5" Square</u>        |
| ltem Length or<br>Depth:  | <u>5" Depth</u>         |
| Item Weight:              | <u>lbs.</u>             |
| Bulb Type:                | <u>T3</u>               |
| Base Type:                | <u>G8</u>               |
| Quantity:                 | <u>1</u>                |
| Wattage:                  | <u>50</u>               |
| Lens Color:               | Yellow StreamersClear   |
| Styles:                   | ART GLASS, CONTEMPORARY |
| MSRP:                     | \$1335.00               |