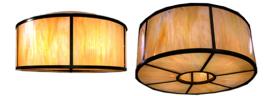

## 8675342 | 48" WIDE DRUM ATTIC PRIME SEMI-FLUSHMOUNT

| CCL Part Number:          | <u>8675342</u>                |
|---------------------------|-------------------------------|
| Size Range:               | <u>36-48"</u> , <u>48-60"</u> |
| ltem Minimum<br>Height:   | <u>22"</u>                    |
| ltem Maximum<br>Height:   | <u>22"</u>                    |
| ltem Width or<br>Depth:   | <u>48" Width</u>              |
| Item Length or<br>Square: | <u>48" Length</u>             |
| ltem Length or<br>Depth:  | <u>48" Depth</u>              |
| Item Weight:              | <u>lbs.</u>                   |
| Bulb Type:                | <u>A19</u>                    |
| Base Type:                | <u>E26</u>                    |
| Quantity:                 | <u>6</u>                      |
| Wattage:                  | <u>60</u>                     |
| Metal Finish:             | <u>Bronze</u>                 |
| Lens Color:               | Beige Iridescent Glass        |
| Styles:                   | ART GLASS, ARTDECO            |
| MSRP:                     | \$13200.00                    |
|                           |                               |