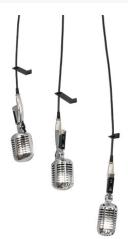

| Size Range:               | <u>16-18"</u>            |
|---------------------------|--------------------------|
| ltem Minimum<br>Height:   | <u>10"</u>               |
| ltem Maximum<br>Height:   | <u>80"</u>               |
| ltem Width or<br>Depth:   | 5.5" Depth               |
| ltem Length or<br>Square: | <u>16" Length</u>        |
| ltem Length or<br>Depth:  | 16" Depth                |
| Item Weight:              | <u>4.5 lbs.</u>          |
| Bulb Type:                | <u>T5.5</u>              |
| Base Type:                | <u>G9</u>                |
| Quantity:                 | <u>3</u>                 |
| Wattage:                  | <u>3 LED</u>             |
| Metal Finish:             | <u>Black</u>             |
| Lens Color:               | Polished Stainless Steel |
| Styles:                   | ARTDECO, RECREATION      |
| MSRP:                     | \$3345.00                |
|                           |                          |