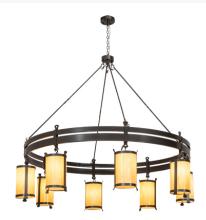

| Size Range:               | <u>80-88"</u>                 |
|---------------------------|-------------------------------|
| ltem Minimum<br>Height:   | <u>80"</u>                    |
| ltem Maximum<br>Height:   | <u>255"</u>                   |
| ltem Width or<br>Depth:   | <u>82" Depth</u>              |
| ltem Length or<br>Square: | <u>82" Length</u>             |
| ltem Length or<br>Depth:  | <u>82" Depth</u>              |
| Item Weight:              | <u>162 lbs.</u>               |
| Bulb Type:                | <u>A19</u>                    |
| Base Type:                | <u>E26</u>                    |
| Quantity:                 | <u>8</u>                      |
| Wattage:                  | <u>60</u>                     |
| Metal Finish:             | Bronze                        |
| Lens Color:               | Tawnyrock Idalight Frosted In |
| Styles:                   | IDALIGHT, Lodge Rustic        |
| MSRP:                     | \$18000.00                    |